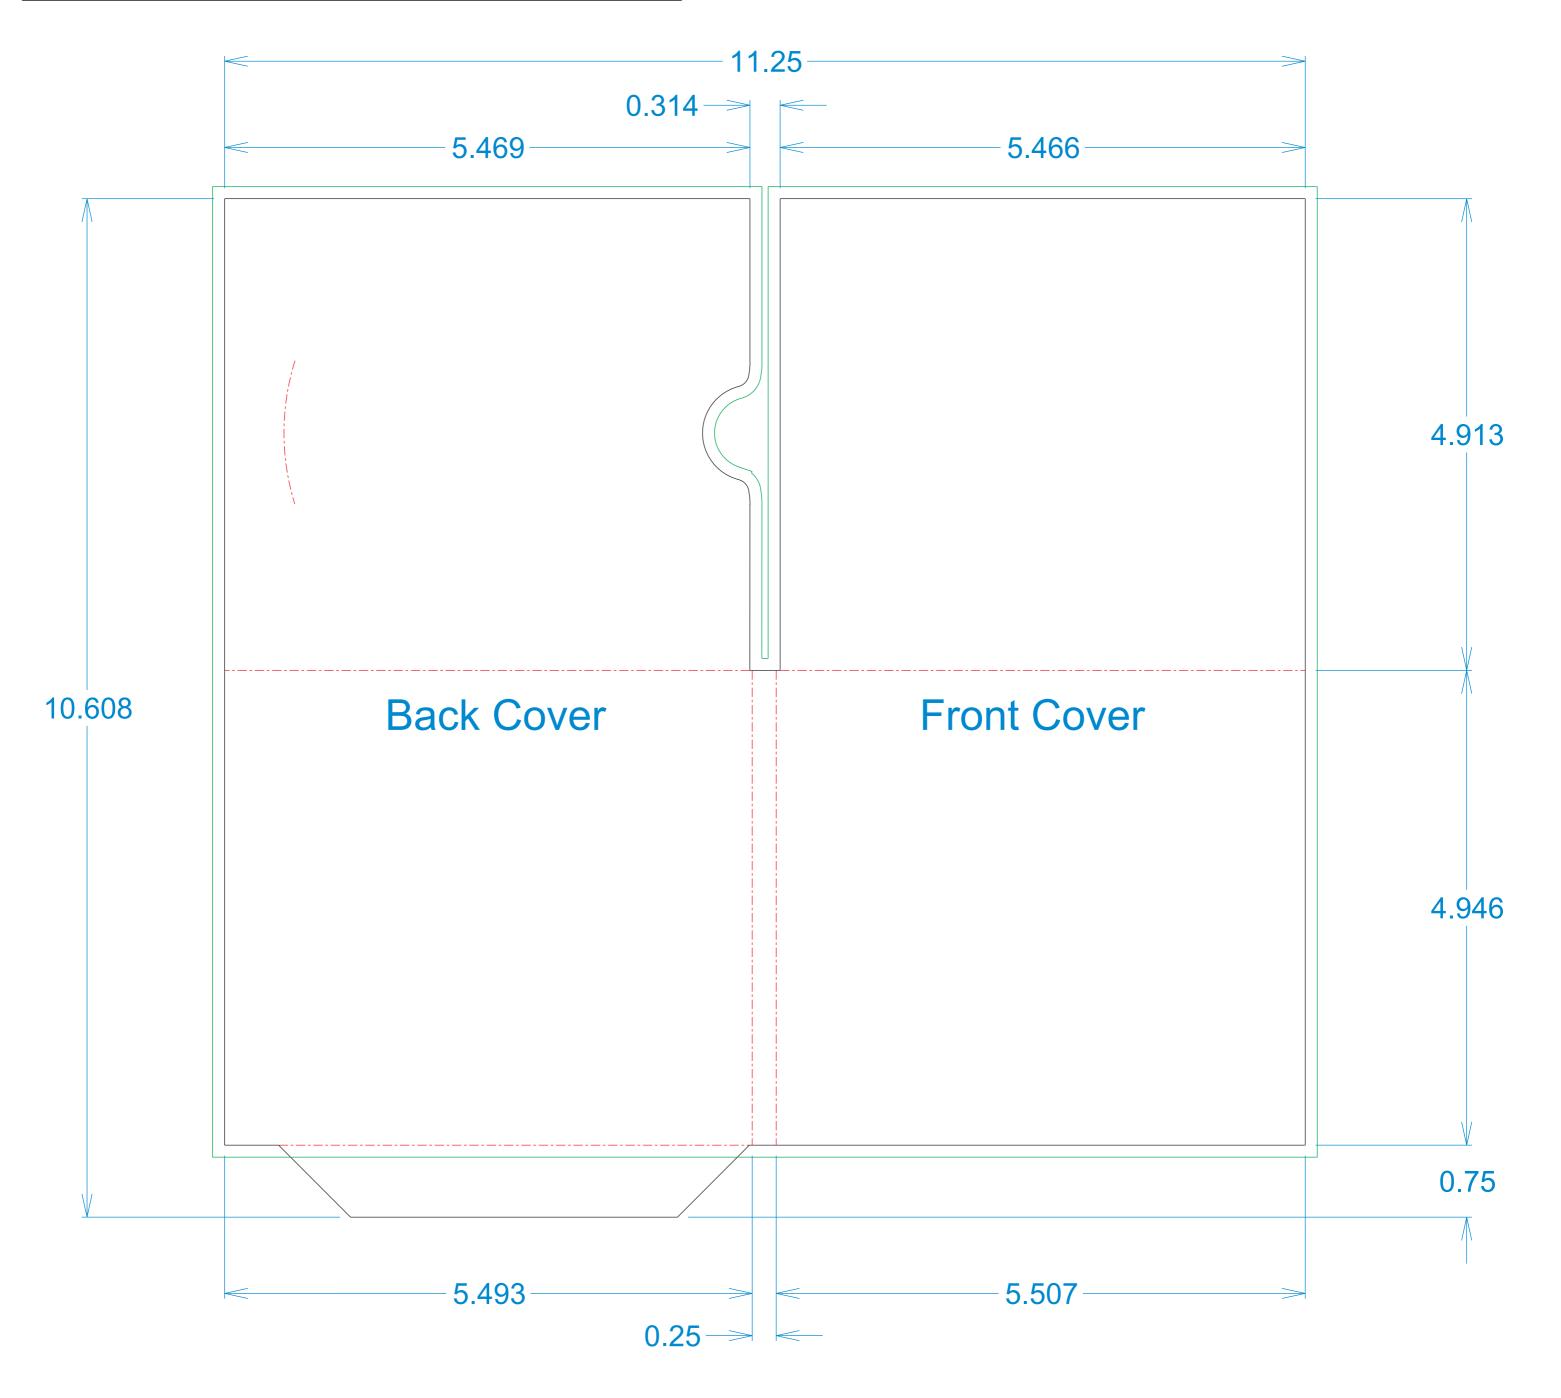

| Cut Lines:<br>Crease Lines:<br>.125" Bleed/Image Area:<br>Glue Outside:<br>Glue Inside:<br>Dimension:<br>Tray/Media: | Project: DWC41275<br>Title: 1 CD 4 Panel Wallet Half Fold<br>Flat Size: 11.25" x 10.608"<br>Finish Size: 5.507" x .25" x 5.493"<br>Stock: I-SBS-15<br>Date: 03-28-2017 |
|----------------------------------------------------------------------------------------------------------------------|------------------------------------------------------------------------------------------------------------------------------------------------------------------------|
| Inside Tube Pocket:                                                                                                  |                                                                                                                                                                        |